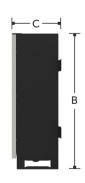

## Models:

X3-EPS-BOX-P5-I

X3-EPS-BOX-P5-E

X3-EPS-BOX-P10-I

X3-EPS-BOX-P10-E

| Object | For P5 Versions | For P10 Versions |
|--------|-----------------|------------------|
| А      | 630mm           | 660mm            |
| В      | 613mm           | 650mm            |
| С      | 220mm           | 230mm            |