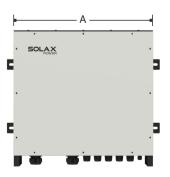

## Models:

X3-EPS-BOX-P5-I

X3-EPS-BOX-P5-E

X3-EPS-BOX-P10-I

X3-EPS-BOX-P10-E

| Object | For P5 Versions | For P10 Versions |
|--------|-----------------|------------------|
| А      | 630mm           | 660mm            |
| В      | 613mm           | 650mm            |
| С      | 220mm           | 230mm            |